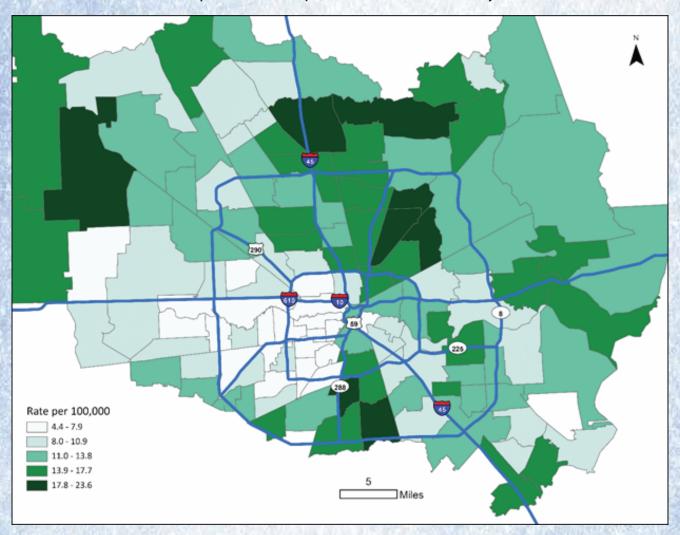

Lack of adequate fluid intake in a timely manner can lead to hospitalization. The following map shows the ZIP Codes with the highest rates of hospitalization due to dehydration. Data is for the years 2017 to 2019, and is for those age 18 and over.8

Map: Rate of hospitalizations due to dehydration

The dark green areas indicate higher rates of admission for dehydration. The five ZIP codes with the highest rates are 77016 (23.6), 77050 (23.0), 77051 (21.9), 77073 (21.7), and 77078 (18.9). Areas with the lowest rates are along the west loop – generally a higher income area. The highest rates are found in areas such as northeast Houston and Sunnyside – generally lower income areas. This data is only for those who are admitted to the hospital. It does not include emergency room visits by patients who are sent home, and it also leaves out outpatient visits for dehydration. Socioeconomic status may be a factor in who is at risk for hospitalization due to dehydration.