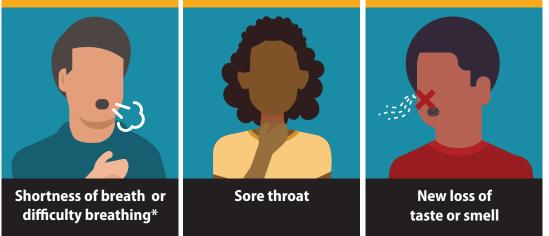

# Symptoms of Coronavirus (COVID-19)

#### Know the symptoms of COVID-19, which can include the following:

## Symptoms can range from mild to severe illness, and appear 2-14 days after you are exposed to the virus that causes COVID-19.