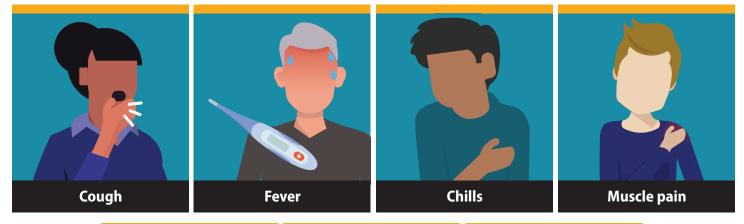

# Symptoms of Coronavirus (COVID-19)

#### Know the symptoms of COVID-19, which can include the following:

## Symptoms can range from mild to severe illness, and appear 2-14 days after you are exposed to the virus that causes COVID-19.